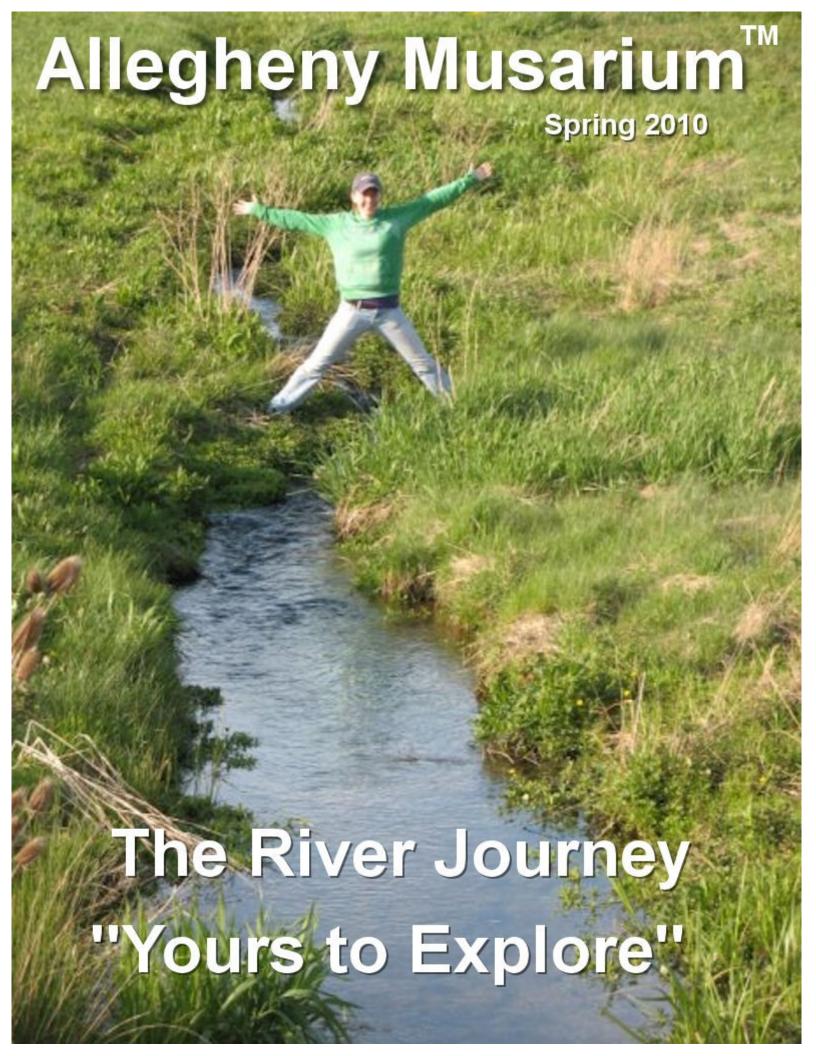

**Photo Credits:** Cover - "Emily Thomas at the beginning of the Allegheny River" by Tina Toole

printing, mailing and fundraising efforts.

We sincerely thank you for your

continued support of this project.