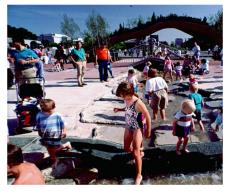

Freshwater aquarium with fish from the St. Lawrence Seaway to the Gulf of Mexico.

Have you ever experienced a Butterfly Pavilion?

Our Discovery Center will be mainly for the children, but the adults will find it fascinating as well.

Here ever-changing exhibits will entertain and educate.

Planetarium and year-round amphitheater for the sciences and arts.

There will be hands-on learning for children and adults. Fish and wildlife is just the beginning. Experience interactive exhibits of geology, science, archeology, astronomy, conservation and the environment.